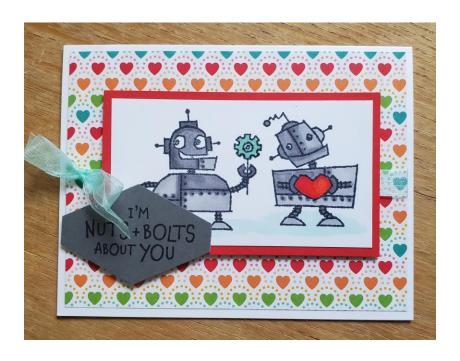

- 1. Cut Thick Basic White cardstock to 8 ½ x 5 ½, score at 4 ¼ inches and fold in half to form card base.
- 2. Cut patterned paper to 4 x 5 ¼ inches and wrap Pool Party ribbon around center and tie in a bow on the right side. Attach to card front.
- 3. Cut Basic White cardstock to 3 x 2 ½ inches and stamp robot using Memento Black Ink. Color with Smoky Slate and Pool Party Blends. Add Wink of Stella to gear and shadow at robot's feet. Add Basic White cardstock to 3 ¼ x 2 ¾ inch piece of Pool Party cardstock and layer onto card using Stampin' Dimensionals.
- 4. Stamp sentiment on small piece of Petal Pink cardstock using Memento Black ink. Trim around sentiment and cut "banner" end on right side. Attach to card as shown.
- 5. Embellish with Iridescent Rhinestone Jewels.