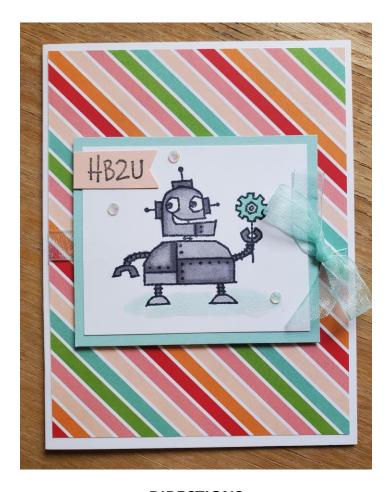

- 1. Cut Thick Basic White cardstock to 5 ½ x 8 ½, score at 4 ¼ inches and fold in half to form card hase
- 2. Cut patterned paper to  $4 \times 5 \%$  inches. Wrap Pool Party Ribbon around patterned paper and tie in a bow on the left side. Attach patterned paper to card front.
- 3. Stamp robots on 4 x 2 ¼ inch piece of Basic White cardstock using Memento Black ink and color with Smoky Slate, Pool Party and Poppy Parade Stampin' Blends markers. Add Wink of Stella to heart and gear and attach to 4 ¼ x 2 ½ inch piece of Poppy Parade cardstock. Attach to card using Stampin' Dimensionals.
- 4. Stamp sentiment on Basic Gray cardstock and punch out with the Tailored Tag punch. Attach to card with Stampin' Dimensionals.