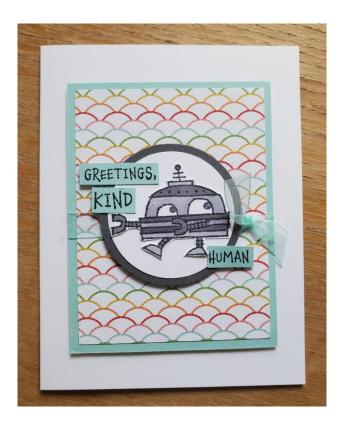

- 1. Cut Thick Basic White cardstock to 5 ½ x 8 ½ inches, score at 4 ¼ and fold in half to form card base.
- 2. Cut patterned paper to 3 x 4 and layer onto a 3 ¼ x 4 ¼ inch piece of Pool Party cardstock. Wrap ribbon around panel and tie in a knot on right side. Attach to card base using Stampin' Dimensionals.
- 3. Punch a 2 inch circle from Basic White cardstock and layer onto a 2 ¼ inch Basic Gray Circle. Attach to card using Stampin' Dimensionals.
- 4. Stamp robot on Basic White cardstock using Memento Black ink. Color in with Smoky Slate Stampin' Blends markers. Fussy cut robot and attach to card using regular adhesive.
- 5. Stamp sentiment on Pool Party cardstock using Memento Black ink. Trim around each word and attach to card using Stampin' Dimensionals.
- 6. Add Wink of Stella to dark gray areas of robot.