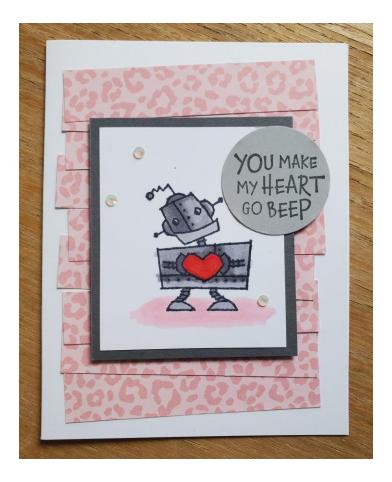

- 1. Cut Thick Basic White cardstock 5 ½ x 8 ½, score at 4 ¼ inches and fold in half to form card base.
- 2. Cut (9)  $\frac{3}{4}$  x 3  $\frac{1}{2}$  inch piece of patterned paper and adhere to card front overlapping each piece and not lining them up perfectly.
- 3. Stamp robot image on 2 ½ x 3 inch piece of Basic White cardstock and color him with Smoky Slate, Poppy Parade and Flirty Flamingo Stampin' Blends Markers. Add Wink of Stella to the heart and shadow and then adhere to a 2 ¾ x 3 ¼ inch piece of Basic Gray cardstock.
- 4. Stamp sentiment on Smoky Slate cardstock using Memento Black ink and punch out with 1½ inch circle punch. Add to card in upper right corner of stamped image.
- 5. Embellish card with Iridescent Rhinestone Jewels.